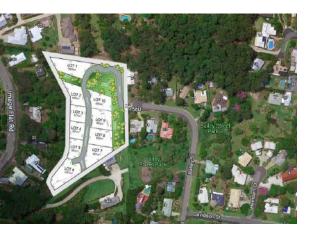

#### **Vue Nambor**

10 lots (501m2 to 1017m2 sites) 23 Bailey St, Nambour QLD 4560

**SOLD** 