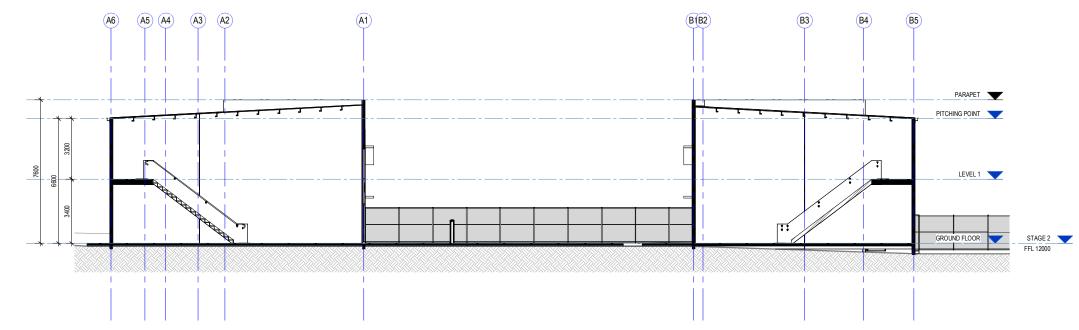

DATE INT 28.05.2021 RJJ 30.05.2021 RJJ

GATEWAY PROPERTY SERVICES PTY LTD

PROPOSED INDUSTRIAL DEVELOPMENT PROJECT ADDRESS

PROPOSED LOT 25 AT 236 MUSGRAVE ROAD COOPERS PLAINS DRAWING TITLE

SECTIONS A1 DRAWING SHEET

SCALE As indicated DO NOT SCALE FROM DRAWING. CHECK AND VERIFY ALL DIMENSIONS ON SITE PRIOR TO COMMENCING WORK. IF IN DOUBT ASK.
THE DRAWING MUST NOT BE REPRODUCED OR COPIED IN ANY FORM WITHOUT THE WRITTEN PERMISSION OF THE OWNER OF THE COPYRIGHT.

DRAWING STATUS DA ISSUE PROJECT NUMBER 20-054-L25 SHEET NUMBER REVISION DA-301 В