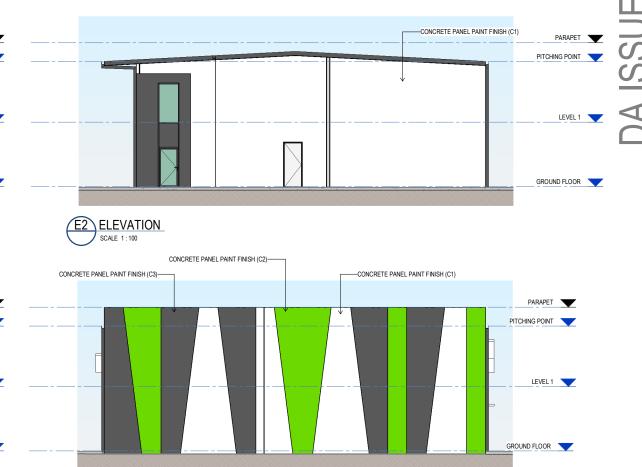

PROPOSED LOT 23 AT 236 MUSGRAVE ROAD COOPERS PLAINS

DRAWING TITLE

ELEVATIONS

REV DESCRIPTION A FOR INFORMATION
B ISSUE FOR DA APPROVAL

A1 DRAWING SHEET

SCALE As indicated

DO NOT SCALE FROM DRAWING. CHECK AND VERIFY ALL DIMENSIONS ON SITE PRIOR TO COMMENCING WORK. IN DOUBT ASK.
THE DRAWING MUST IN OT BE REPRODUCED OR COPIED IN ANY FORM WITHOUT THE WRITTEN PERMISSION OF THE OWNER OF THE COPYRIGHT.

DRAWING STATUS

DA ISSUE PROJECT NUMBER

20-054-L23

SHEET NUMBER REVISION DA-201 В

Plan + Design + Manage T: 0402 020 440 E: design@richardjenkins.com.au M: PO Box 68 Momingside Qld 4170

ABN 60 171 536 732 PIA Member 74431 Bldg Des Lic 645557