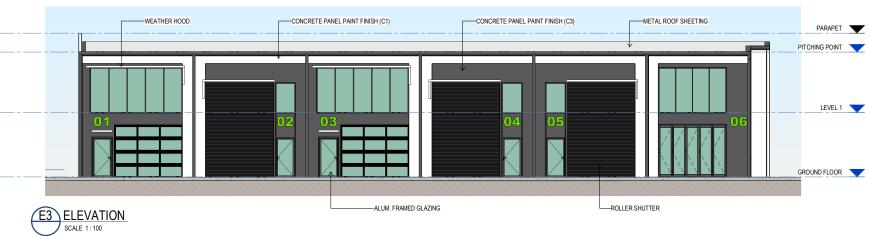

DRAWING STATUS DA ISSUE

DA-110

PROJECT NUMBER 20-054-L22

SHEET NUMBER REVISION

E4 ELEVATION

SCALE 1:100

GATEWAY PROPERTY SERVICES PTY LTD

PROPOSED INDUSTRIAL DEVELOPMENT

PROPOSED LOT 22 AT 236 MUSGRAVE ROAD COOPERS PLAINS

DRAWING TITLE

ELEVATIONS

A1 DRAWING SHEET

SCALE As indicated

DO NOT SCALE FROM DRAWINS, CHECK AND VERIFY ALL DIMENSIONS ON SITE PRIOR TO COMMENCING WORK, IF IN DOUBT ASK.
THE DRAWNS MUST NOT BE REPRODUCED OR COPIED IN ANY FORM WITHOUT THE WRITTEN PERMISSION OF THE OWNER OF THE COPYRIGHT.