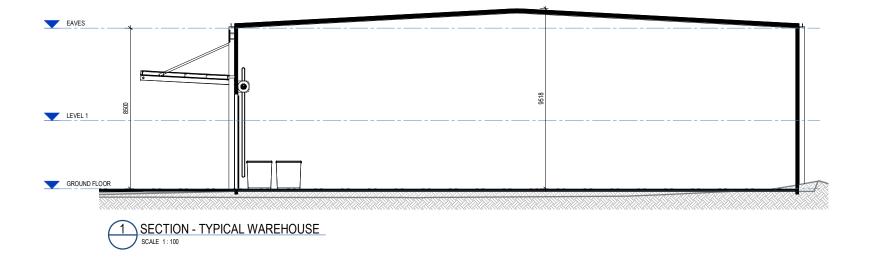

DRAWING STATUS DA ISSUE

DA-110

PROJECT NUMBER 20-054-L22

SHEET NUMBER REVISION

E4 ELEVATION

SCALE 1:100