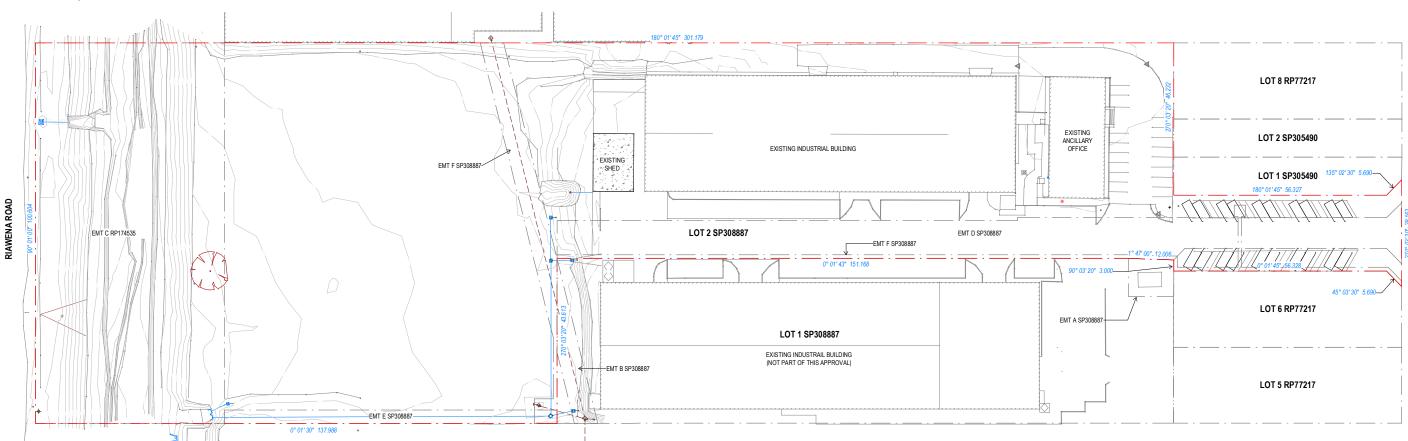

REVISION

DA-001

1 EXISTING SITE PLAN SCALE 1:500

Richard Jenkins

Plan + Design + Manage ABN 60 171 536 732 PIA Member 74431 Bldg Des Lic 645557 T: 0402 020 440 E: design@richardjenkins.com.au M: PO Box 68 Momingside Qld 4170

DRAWING TITLE EXISTING SITE PLAN A1 DRAWING SHEET SCALE As indicated DO NOT SCALE FROM DRAWING. CHECK AND VERIFY ALL DIMENSIONS ON SITE PRIOR TO COMMENCING WORK. IF IN DOUBT ASK. THE DRAWING MUST NOT BE REPRODUCED OR COPIED IN ANY FORM WITHOUT THE WRITTEN PERMISSION OF THE OWNER OF THE COPYRIGHT.

DRAWING STATUS DA ISSUE PROJECT NUMBER 20-054-MS SHEET NUMBER REVISION DA-101 В

SUBDIVISION PLAN
SCALE 1:500

| SITE SCHEDULE - EXISTING |           |  |
|--------------------------|-----------|--|
| NAME                     | AREA      |  |
| LOT 2 SP308887           | 24,412 m² |  |
| EMT A SP308887           | 118 m²    |  |
| EMT B SP308887           | 192 m²    |  |
| EMT D SP308887           | 2,175 m²  |  |
| EMT E SP308887           | 308 m²    |  |
| EMT F SP308887           | 733 m²    |  |
| EMT C RP174535           | 5,030 m²  |  |
|                          |           |  |