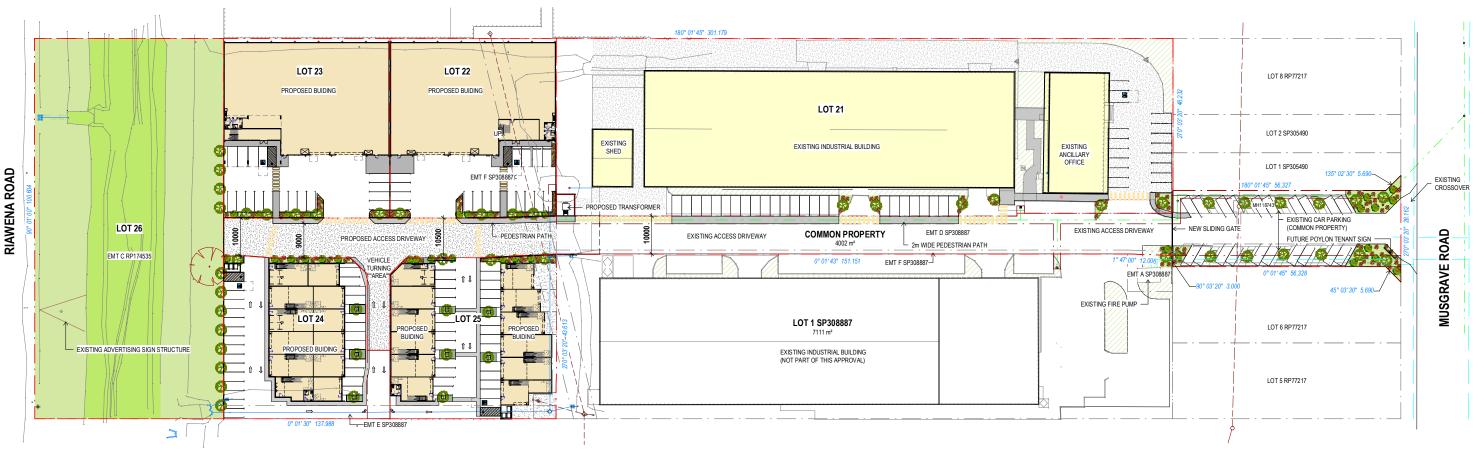

DATE INT 20.05.2021 RJJ 30.05.2021 RJJ 09.09.2021 RJJ

GATEWAY PROPERTY SERVICES PTY LTD

PROPOSED INDUSTRIAL DEVELOPMENT PROJECT ADDRESS

236 MUSGRAVE ROAD COOPERS PLAINS

DRAWING TITLE

MASTER SITE PLAN

A1 DRAWING SHEET

SCALE As indicated

DO NOT SCALE FROM DRAWING. CHECK AND VERIFY ALL DIMENSIONS ON SITE PRIOR TO COMMENCING WORK. F IN DOUBT ASK.

THE DRAWING MUST NOT BE REPRODUCED OR COPIED IN ANY FORM WITHOUT THE WRITTEN PERMISSION OF THE OWNER OF THE COPYRIGHT.

DRAWING STATUS

FOR INFORMATION
PROJECT NUMBER

20-054-MS
SHEET NUMBER REVISION
DA-110 C

ABN 60 171 536 732 PIA Member 74431

Bldg Des Lic 645557

Plan + Design + Manage

T: 0402 020 440 E: design@richardjenkins.com.au M: PO Box 68 Momingside Qld 4170