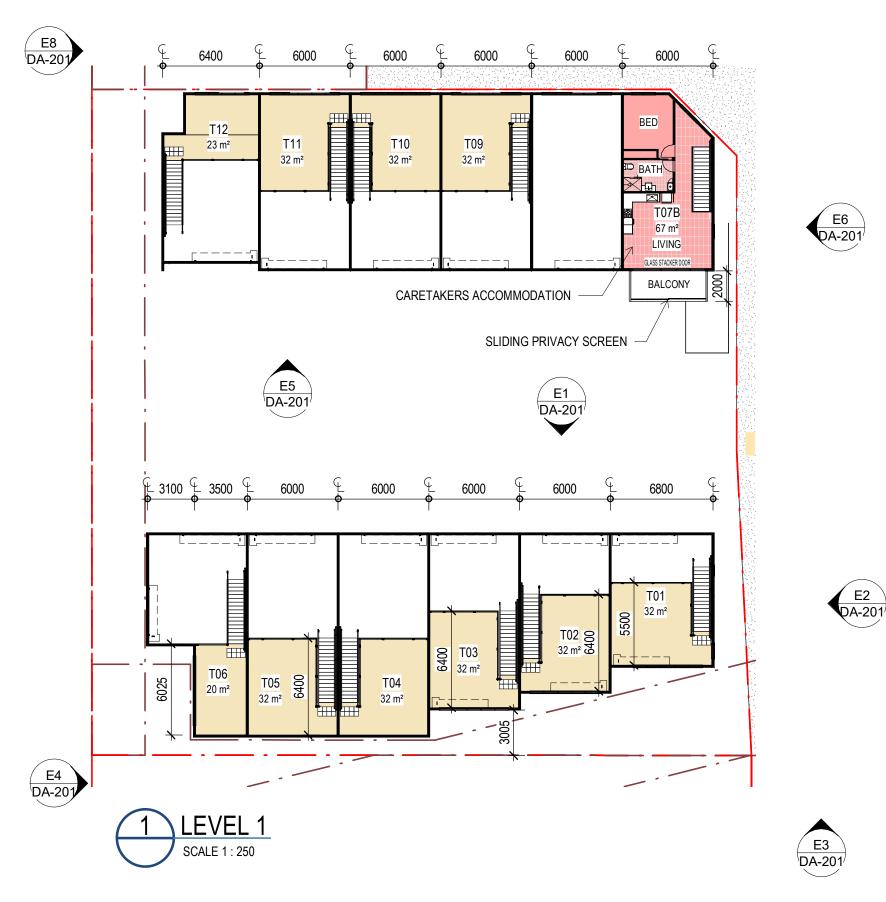

REV DESCRIPTION 28.05.2021 RJJ FOR INFORMATION DA ISSUE 30.05.2021 RJJ DA RFI 09.09.2021 RJJ

GATEWAY PROPERTY SERVICES PTY LTD

PROPOSED INDUSTRIAL DEVELOPMENT

PROJECT ADDRESS

PROPOSED LOT 25 AT

236 MUSGRAVE ROAD COOPERS PLAINS

DRAWING TITLE

LEVEL 1 FLOOR PLAN

A3 DRAWING SHEET

SCALE As indicated

DO NOT SCALE FROM DRAWING. CHECK AND VERIFY ALL DIMENSIONS ON SITE PRIOR TO COMMENONE WORK. IF DOUBT ASK.
THE DRAWING MUST NOT BE REPRODUCED OR COPED IN ANY FORM WITHOUT THE WRITTEN PERMISSION OF THE OWNER OF THE COPYRIGHT.