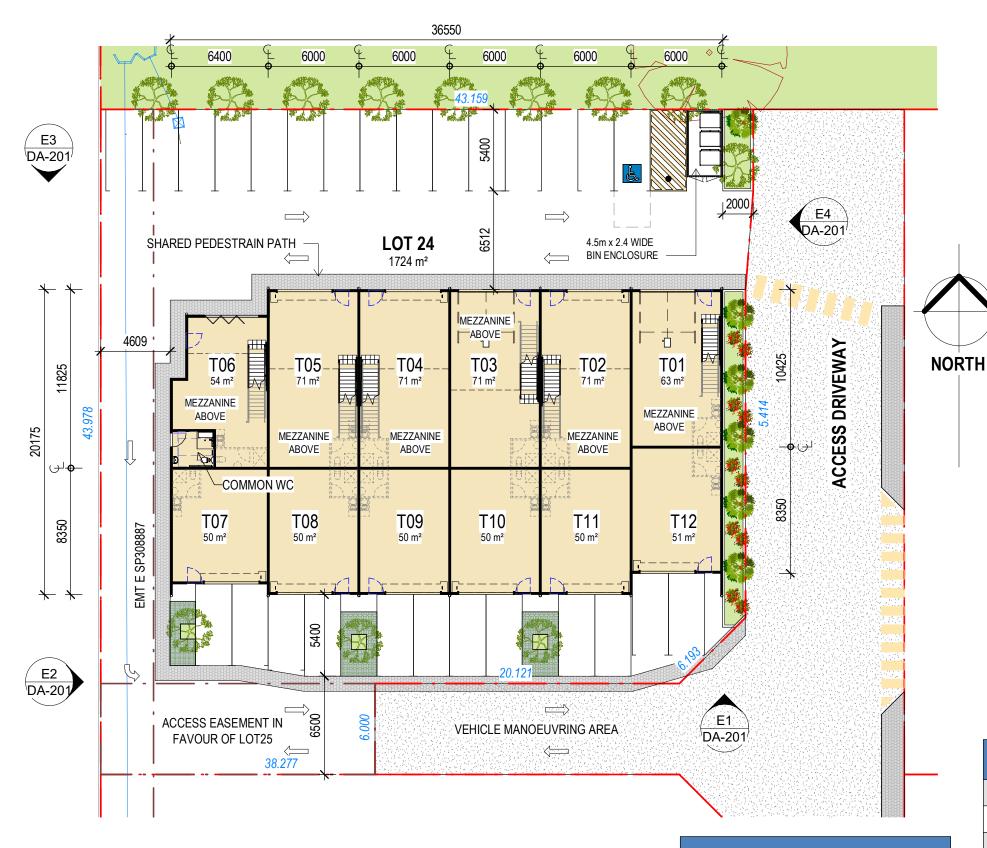

GATEWAY PROPERTY SERVICES PTY LTD

PROPOSED INDUSTRIAL DEVELOPMENT

PROJECT ADDRESS

PROPOSED LOT 24 AT

236 MUSGRAVE ROAD COOPERS PLAINS

DRAWING TITLE

PART SITE-FLOOR PLAN

A3 DRAWING SHEET

SCALE As indicated

DO NOT SCALE FROM DRAWING. CHECK AND VERIFY ALL DIMENSIONS ON SITE PRIOR TO COMMENONE WORK. IF DOUBT ASK.
THE DRAWING MUST NOT BE REPRODUCED OR COPED IN ANY FORM WITHOUT THE WRITTEN PERMISSION OF THE OWNER OF THE COPYRIGHT.

DRAWING STATUS

DA ISSUE PROJECT NUMBER

20-054-L24 SHEET NUMBER
DA-110

26

E2 DA-201

#### **BUILDING AREAS**

| COMMON WC           |                    |
|---------------------|--------------------|
| GROUND FLOOR        | 7 m <sup>2</sup>   |
| T01                 | 7 m²               |
| GROUND FLOOR        | 63 m <sup>2</sup>  |
| LEVEL 1             | 54 m <sup>2</sup>  |
|                     | 117 m²             |
| T02                 |                    |
| GROUND FLOOR        | 71 m²              |
| LEVEL 1             | 32 m <sup>2</sup>  |
| T03                 | 103 m²             |
| GROUND FLOOR        | 71 m²              |
| LEVEL 1             | 32 m²              |
|                     | 103 m²             |
| T04<br>GROUND FLOOR | 71 m²              |
| LEVEL 1             | 32 m <sup>2</sup>  |
| LLVLL               | 103 m <sup>2</sup> |
| T05                 |                    |
| GROUND FLOOR        | 71 m²              |
| LEVEL 1             | 32 m²              |
| T06                 | 103 m²             |
| GROUND FLOOR        | 54 m²              |
| LEVEL 1             | 39 m²              |
| <u> </u>            | 94 m²              |
| T07                 |                    |
| GROUND FLOOR        | 50 m <sup>2</sup>  |
| T08                 | 50 m <sup>2</sup>  |
| GROUND FLOOR        | 50 m <sup>2</sup>  |
|                     | 50 m <sup>2</sup>  |
| T09                 | F0                 |
| GROUND FLOOR        | 50 m <sup>2</sup>  |
| T10                 | 50 111             |
| GROUND FLOOR        | 50 m <sup>2</sup>  |
| •                   | 50 m <sup>2</sup>  |
| T11                 | Γ0                 |
| GROUND FLOOR        | 50 m <sup>2</sup>  |
| T12                 | יוו טכ             |
| GROUND FLOOR        | 51 m²              |
|                     | 51 m²              |
|                     | 932 m²             |

#### **CAR PARKING SCHEDULE**

| PROPOSED CAR PARKING DEMAND                   |       |
|-----------------------------------------------|-------|
| 1 PER TENANCY + 1 SPACE PER 100m <sup>2</sup> | 22    |
| PROVIDED                                      |       |
| CAR PARK TYPE                                 | COUNT |
| LOT 24                                        |       |
| PARKING SPACE - 2400 x 5000                   | 1     |
| PARKING SPACE - 2400 x 5400                   | 24    |

PARKING SPACE - PWD

# PART SITE/FLOOR PLAN

SCALE 1: 250

| DEVELOPMENT AREAS |         |     |  |
|-------------------|---------|-----|--|
| NAME              | AREA    | %   |  |
| SITE COVER        | 732 m²  | 42% |  |
| LANDSCAPING       | 67 m²   | 4%  |  |
| IMPERVIOUS AREA   | 1653 m² | 95% |  |