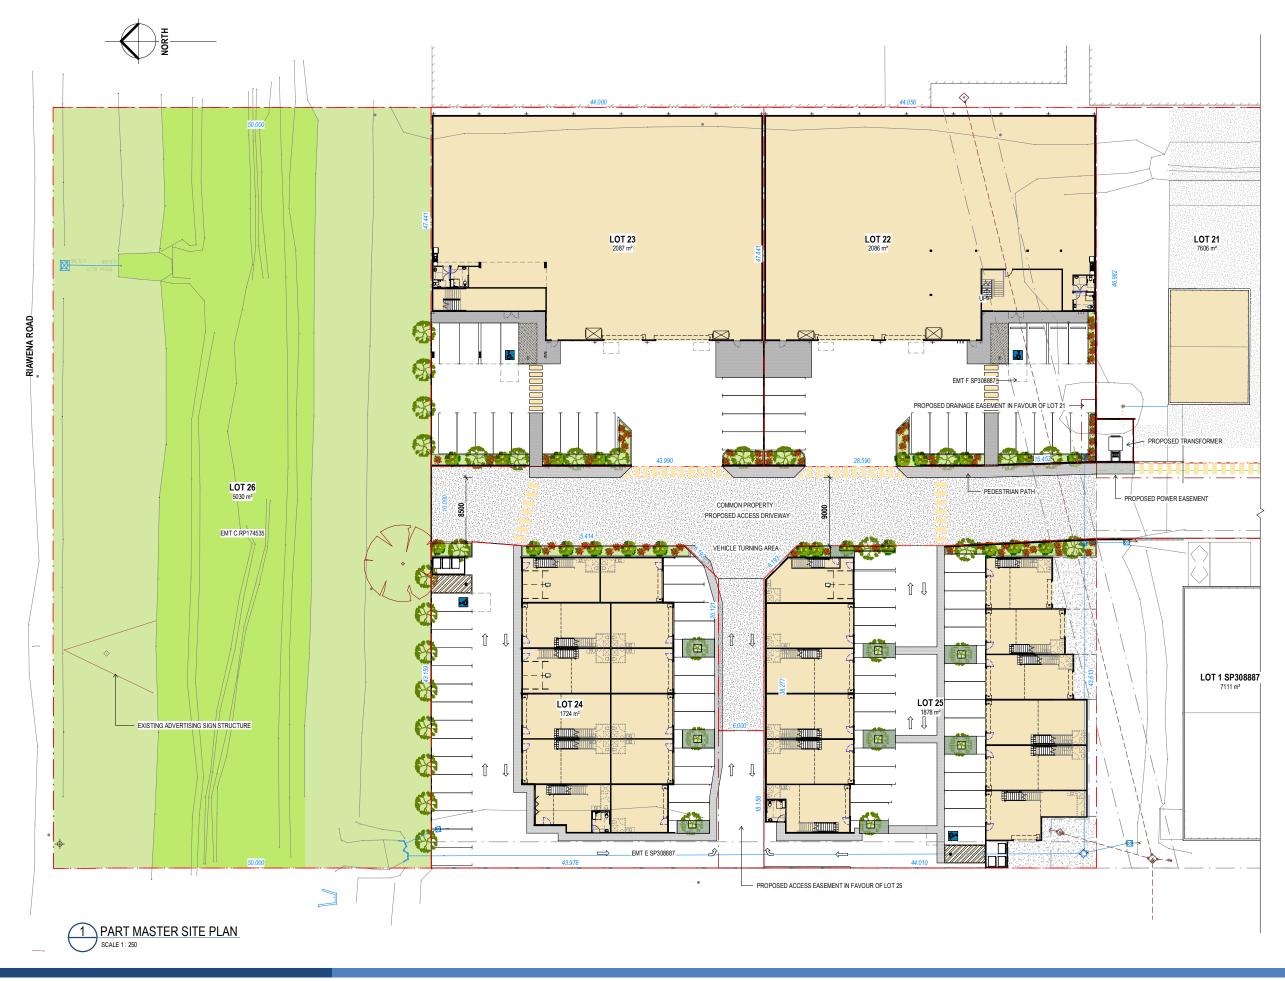

DATE INT 20.05.2021 RJJ 30.05.2021 RJJ 09.09.2021 RJJ

GATEWAY PROPERTY SERVICES PTY LTD

PROPOSED INDUSTRIAL DEVELOPMENT PROJECT ADDRESS

236 MUSGRAVE ROAD COOPERS PLAINS

DRAWING TITLE

MASTER SITE PLAN

A1 DRAWING SHEET

DRAWING TITLE

PART MASTER SITE PLAN A1 DRAWING SHEET SCALE As indicated

DRAWING STATUS DO NOT SCALE FROM DRAWINS. CHECK AND VERIFY ALL DIMENSIONS ON SITE PRIOR TO COMMENCING WORK. F IN DOUBT ASK.
THE CRAWING MIST NOT BE REPRODUCED OR COPIED IN ANY FORM WITHOUT THE WRITTEN FERMISSION OF THE OWNER OF THE COPYRIGHT.