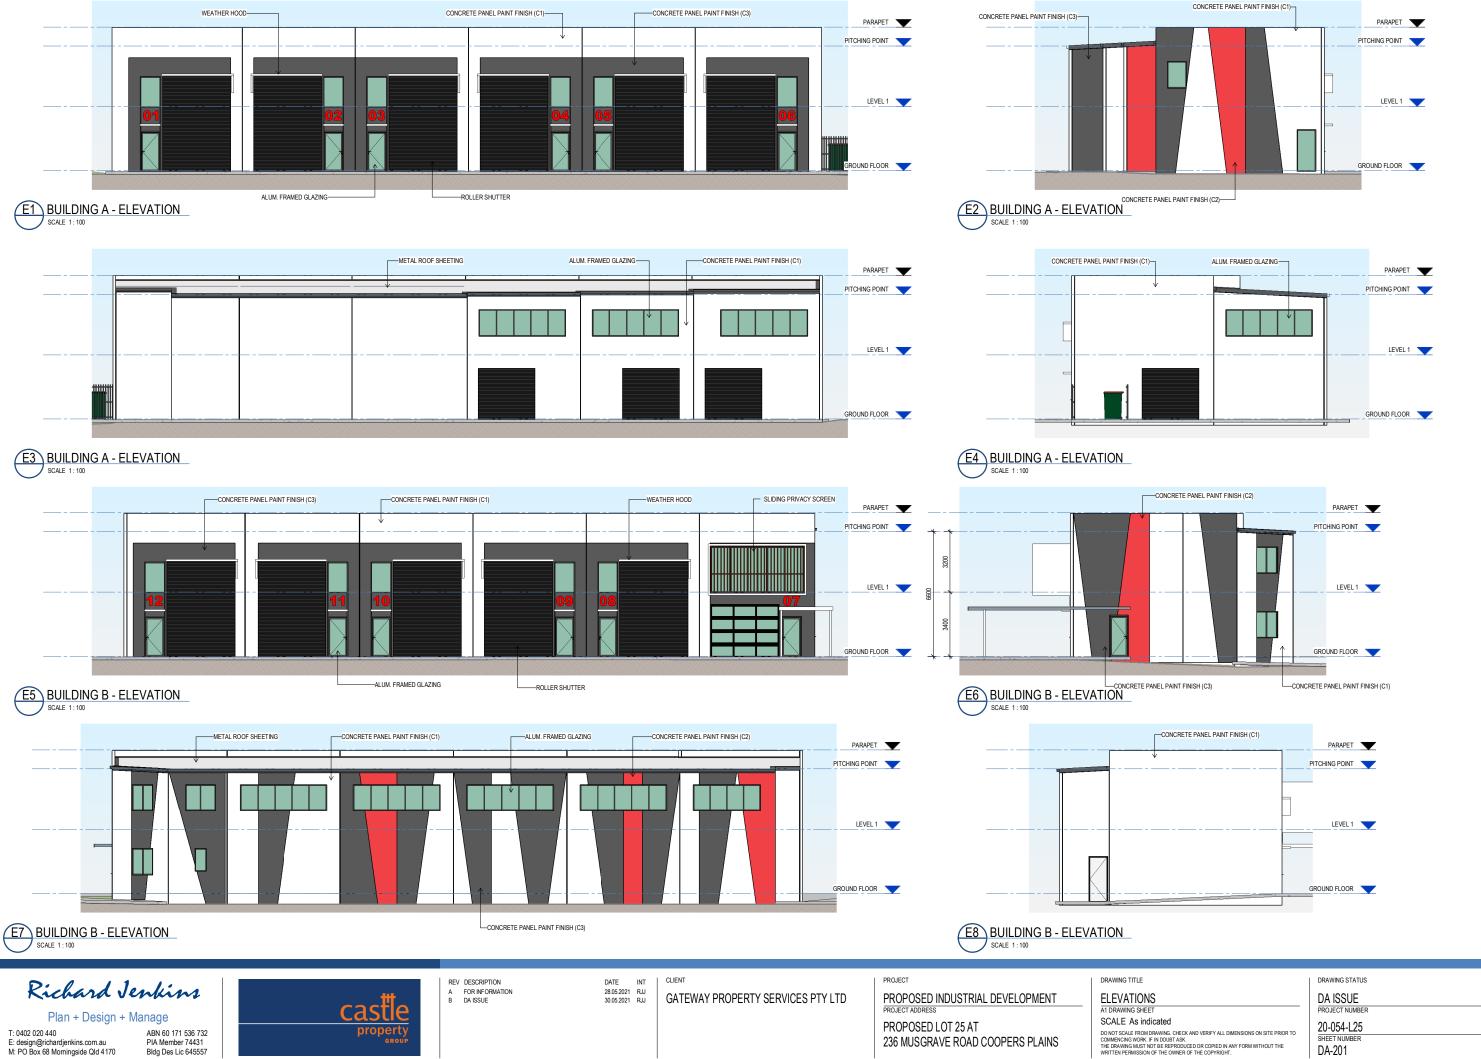

DATE INT 28.05.2021 RJJ 30.05.2021 RJJ

GATEWAY PROPERTY SERVICES PTY LTD

PROPOSED INDUSTRIAL DEVELOPMENT PROJECT ADDRESS

PROPOSED LOT 25 AT 236 MUSGRAVE ROAD COOPERS PLAINS DRAWING TITLE

SECTIONS A1 DRAWING SHEET

SCALE As indicated DO NOT SCALE FROM DRAWING. CHECK AND VERIFY ALL DIMENSIONS ON SITE PRIOR TO COMMENCING WORK. IF IN DOUBT ASK.
THE DRAWING MUST NOT BE REPRODUCED OR COPIED IN ANY FORM WITHOUT THE WRITTEN PERMISSION OF THE OWNER OF THE COPYRIGHT.

DRAWING STATUS DA ISSUE PROJECT NUMBER 20-054-L25 SHEET NUMBER REVISION DA-301 В