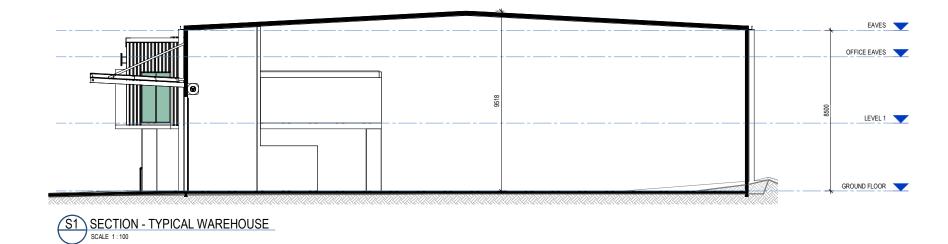

PROPOSED LOT 22 AT 236 MUSGRAVE ROAD COOPERS PLAINS DRAWING TITLE

SECTIONS A1 DRAWING SHEET

SCALE As indicated

DO NOT SCALE FROM DRAWING, CHECK AND VERIFY ALL DIMENSIONS ON SITE PRIOR TO COMMENCING WORK, IF IN DOUBT ASK.
THE DRAWING MUST NOT BE REPRODUCED OR COPIED IN ANY FORM WITHOUT THE WRITTEN PERMISSION OF THE OWNER OF THE COPYRIGHT.