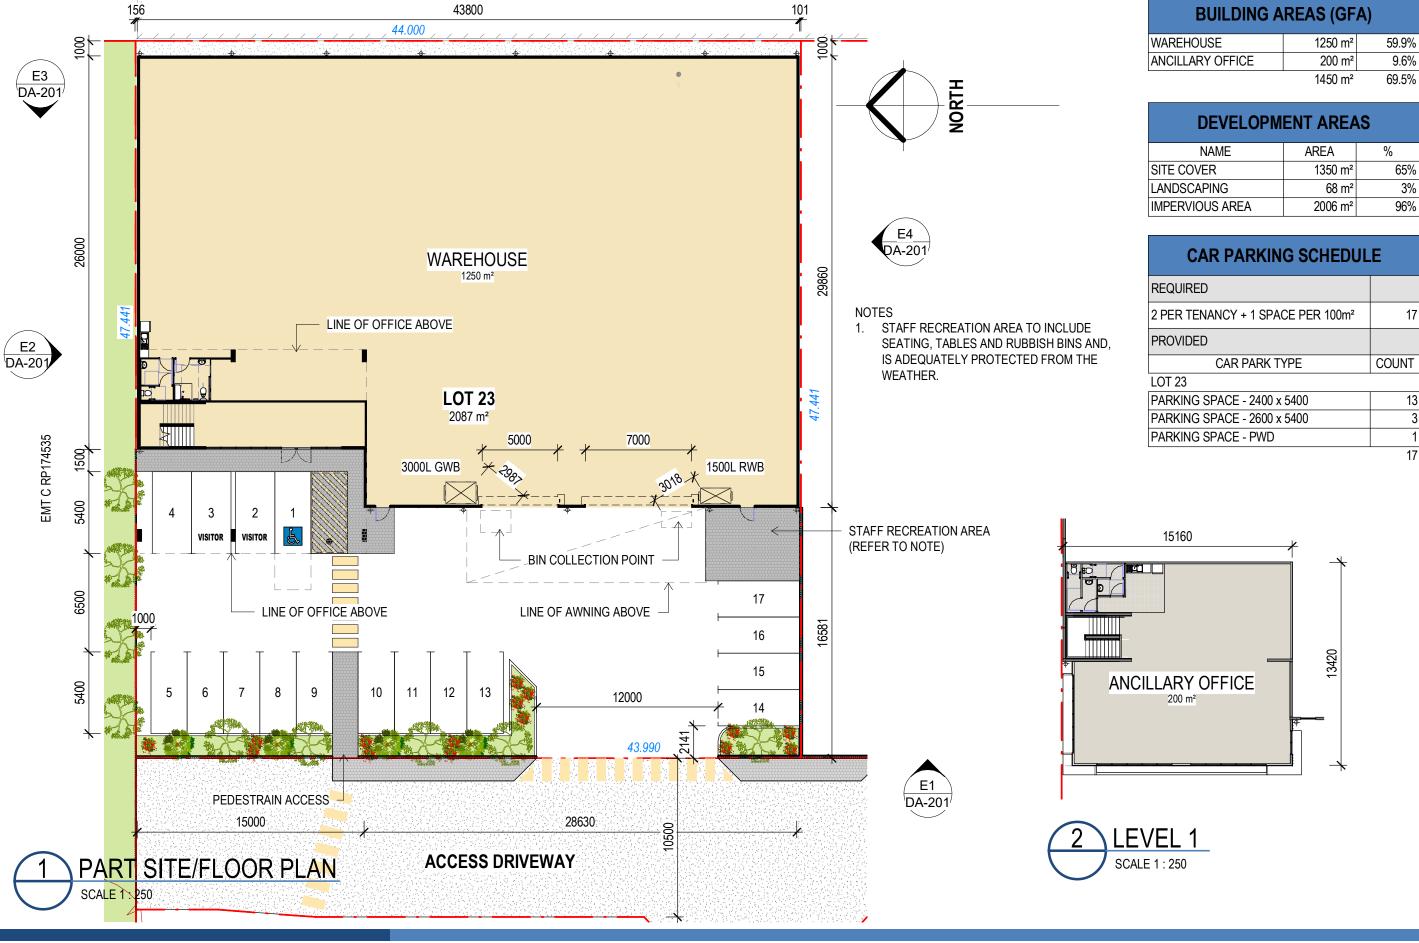

FOR INFORMATION 20-054-MS SHEET NUMBER REVISION DA-120 С

| BUILDING AREAS (GFA) |         |       |  |
|----------------------|---------|-------|--|
| WAREHOUSE            | 1250 m² | 59.9% |  |
| ANCILLARY OFFICE     | 200 m²  | 9.6%  |  |
|                      | 1450 m² | 69.5% |  |

| DEVELOPMENT AREAS |         |     |  |  |  |
|-------------------|---------|-----|--|--|--|
| NAME              | AREA    | %   |  |  |  |
| SITE COVER        | 1250 m² | 60% |  |  |  |
| LANDSCAPING       | 67 m²   | 3%  |  |  |  |
| IMPERVIOUS AREA   |         |     |  |  |  |

| CAR PARKING SCHEDULE                          |       |  |
|-----------------------------------------------|-------|--|
| REQUIRED                                      |       |  |
| 2 PER TENANCY + 1 SPACE PER 100m <sup>2</sup> | 17    |  |
| PROVIDED                                      |       |  |
| CAR PARK TYPE                                 | COUNT |  |
| LOT 22                                        |       |  |
| PARKING SPACE - 2400 x 5400                   | 13    |  |
| PARKING SPACE - 2600 x 5400                   | 3     |  |
| PARKING SPACE - PWD                           | 1     |  |
|                                               | 17    |  |

#### NOTES

1. STAFF RECREATION AREA TO INCLUDE SEATING, TABLES AND RUBBISH BINS AND, IS ADEQUATELY PROTECTED FROM THE WEATHER.