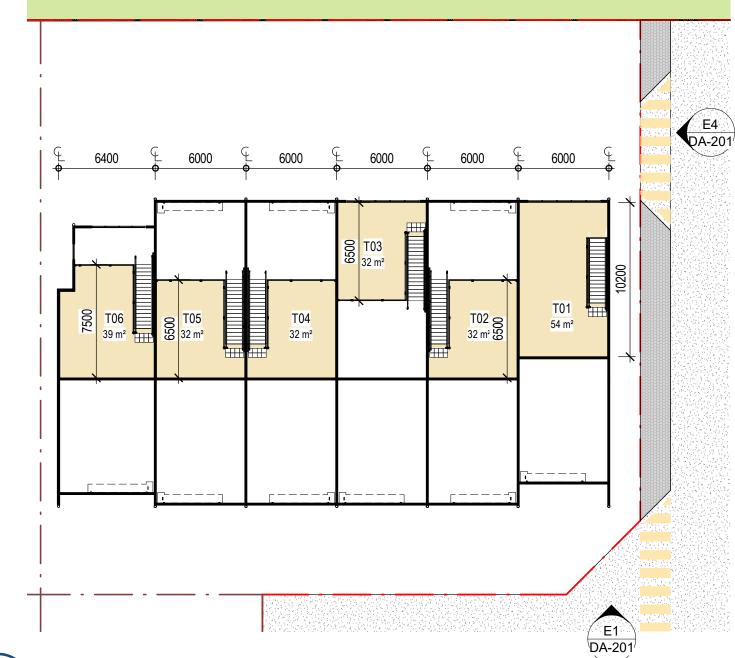

PROJECT

PROPOSED INDUSTRIAL DEVELOPMENT PROJECT ADDRESS

E4 ELEVATION
SCALE 1:100

PROPOSED LOT 24 AT 236 MUSGRAVE ROAD COOPERS PLAINS

DRAWING TITLE

ELEVATIONS A1 DRAWING SHEET

SCALE As indicated

DO NOT SCALE FROM DRAWING. CHECK AND VERIFY ALL DIMENSIONS ON SITE PRIOR TO COMMENCING WORK IN DOUBT ASK.

THE DRAWING MUST IN DIE BEFORDOUGED OR COPIED IN ANY FORM WITHOUT THE WRITTEN PERMISSION OF THE OWNER OF THE COPYRIGHT.

DRAWING STATUS

DA ISSUE
PROJECT NUMBER

20-054-L24
SHEET NUMBER REVISION
DA-201 B