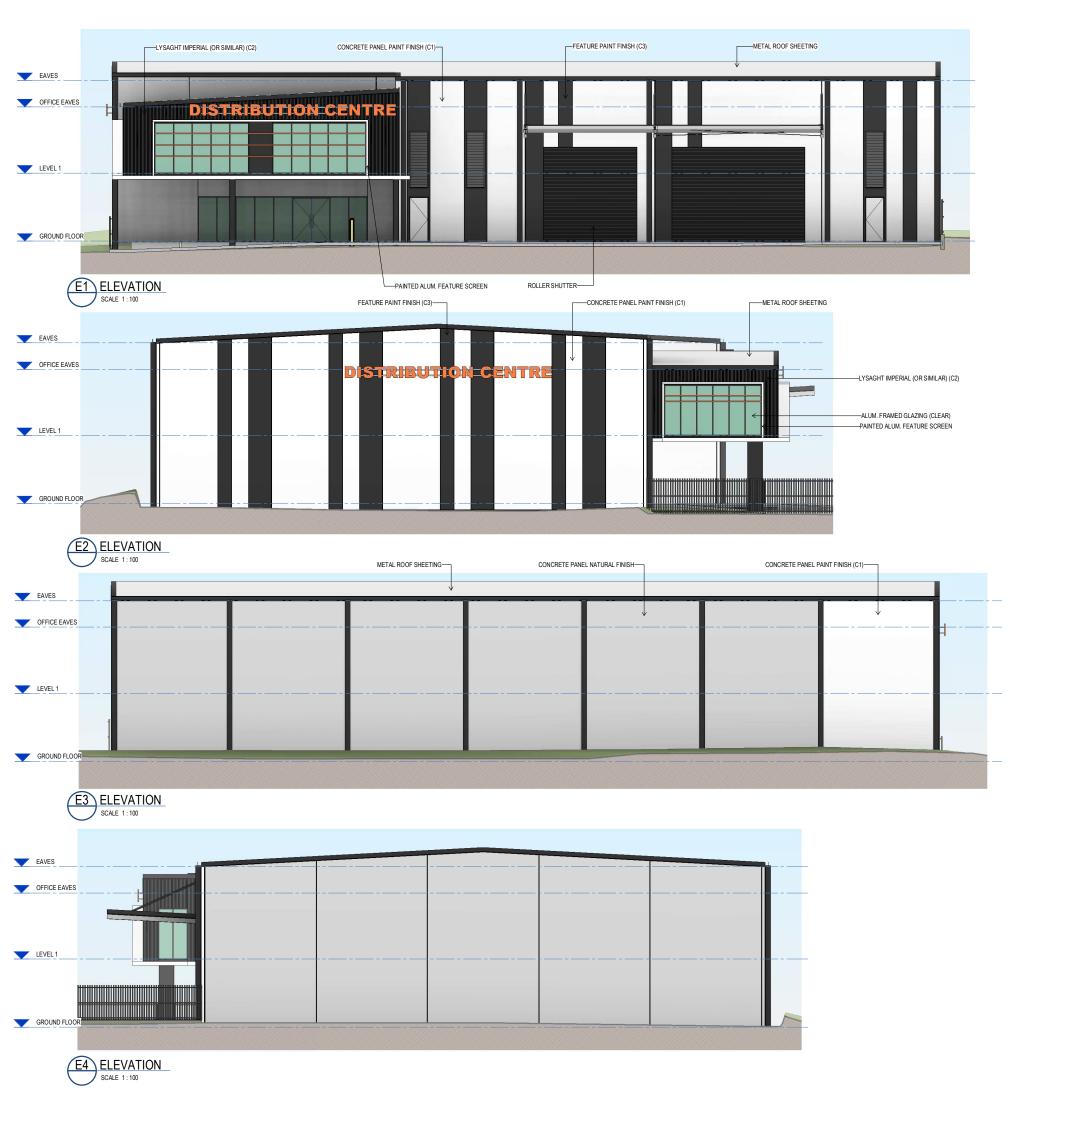

GATEWAY PROPERTY SERVICES PTY LTD

PROPOSED INDUSTRIAL DEVELOPMENT

PROPOSED LOT 22 AT 236 MUSGRAVE ROAD COOPERS PLAINS

DRAWING TITLE

ELEVATIONS

A1 DRAWING SHEET

SCALE As indicated

DO NOT SCALE FROM DRAWINS, CHECK AND VERIFY ALL DIMENSIONS ON SITE PRIOR TO COMMENCING WORK, IF IN DOUBT ASK.
THE DRAWNS MUST NOT BE REPRODUCED OR COPIED IN ANY FORM WITHOUT THE WRITTEN PERMISSION OF THE OWNER OF THE COPYRIGHT.