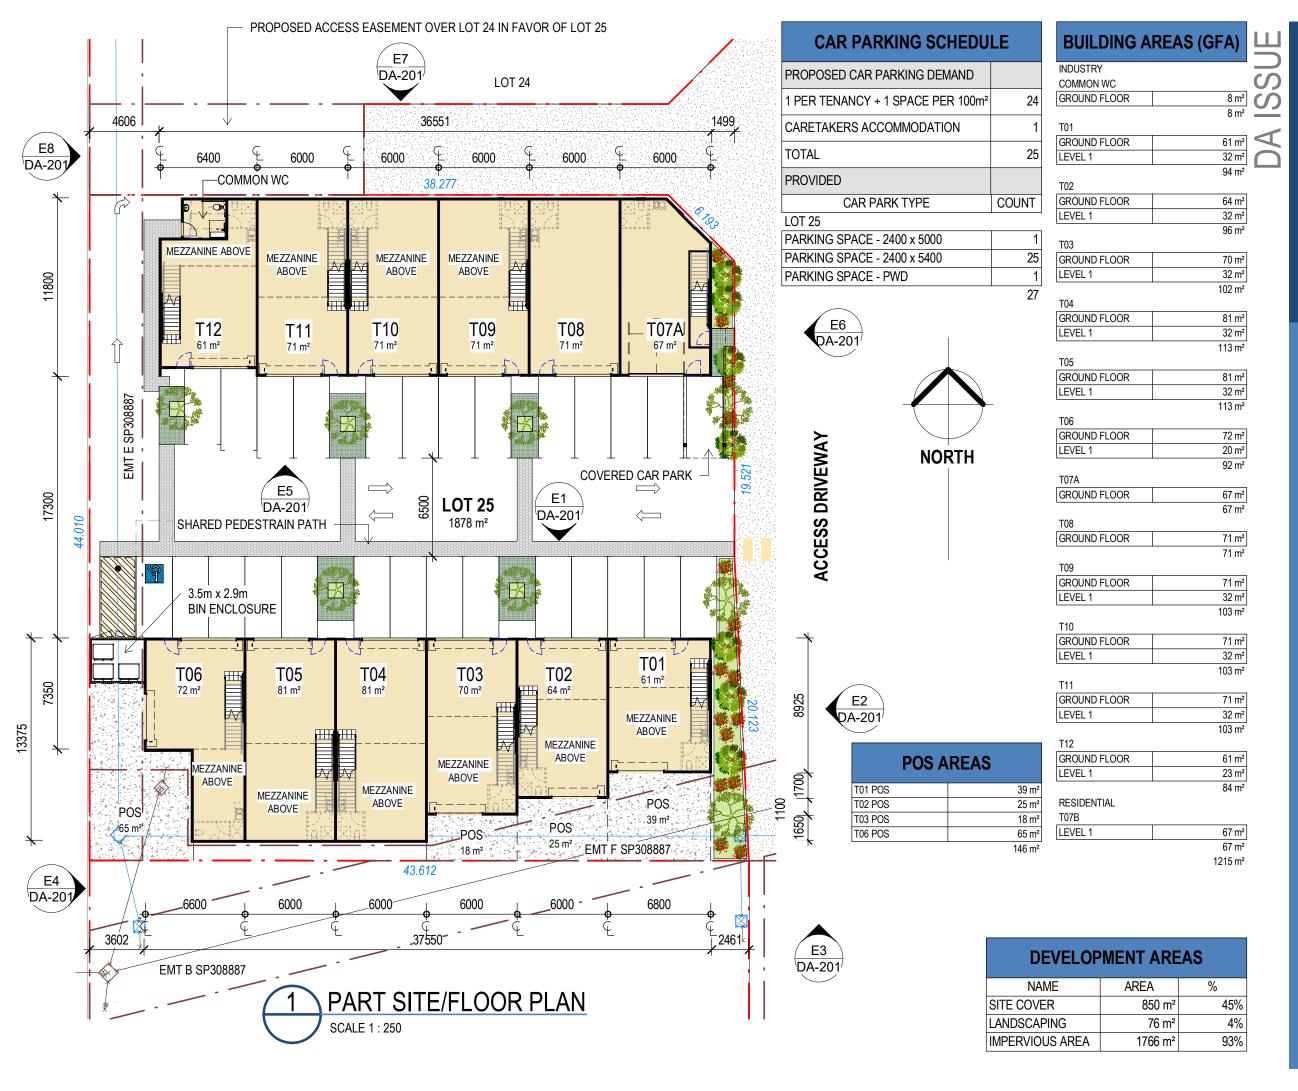

GATEWAY PROPERTY SERVICES PTY LTD

PROPOSED INDUSTRIAL DEVELOPMENT

PROJECT ADDRESS

PROPOSED LOT 25 AT

236 MUSGRAVE ROAD COOPERS PLAINS

PART SITE-FLOOR PLAN

A3 DRAWING SHEET

SCALE As indicated

DRAWING TITLE

LEVEL 1 FLOOR PLAN

A3 DRAWING SHEET

SCALE As indicated

DO NOT SCALE FROM DRAWING. CHECK AND VERIFY ALL DIMENSIONS ON SITE PRIOR TO COMMENONE WORK. IF DOUBT ASK.
THE DRAWING MUST NOT BE REPRODUCED OR COPED IN ANY FORM WITHOUT THE WRITTEN PERMISSION OF THE OWNER OF THE COPYRIGHT.

#### **BUILDING AREAS**

| COMMON WC           |                    |
|---------------------|--------------------|
| GROUND FLOOR        | 7 m <sup>2</sup>   |
| T01                 | 7 m²               |
| GROUND FLOOR        | 63 m <sup>2</sup>  |
| LEVEL 1             | 54 m <sup>2</sup>  |
|                     | 117 m²             |
| T02                 |                    |
| GROUND FLOOR        | 71 m²              |
| LEVEL 1             | 32 m <sup>2</sup>  |
| T03                 | 103 m²             |
| GROUND FLOOR        | 71 m²              |
| LEVEL 1             | 32 m²              |
|                     | 103 m²             |
| T04<br>GROUND FLOOR | 71 m²              |
| LEVEL 1             | 32 m <sup>2</sup>  |
| LLVLL               | 103 m <sup>2</sup> |
| T05                 |                    |
| GROUND FLOOR        | 71 m²              |
| LEVEL 1             | 32 m²              |
| T06                 | 103 m²             |
| GROUND FLOOR        | 54 m²              |
| LEVEL 1             | 39 m²              |
| <u> </u>            | 94 m²              |
| T07                 |                    |
| GROUND FLOOR        | 50 m <sup>2</sup>  |
| T08                 | 50 m <sup>2</sup>  |
| GROUND FLOOR        | 50 m <sup>2</sup>  |
|                     | 50 m <sup>2</sup>  |
| T09                 | F0                 |
| GROUND FLOOR        | 50 m <sup>2</sup>  |
| T10                 | 50 111             |
| GROUND FLOOR        | 50 m <sup>2</sup>  |
| •                   | 50 m <sup>2</sup>  |
| T11                 | Γ0                 |
| GROUND FLOOR        | 50 m <sup>2</sup>  |
| T12                 | יוו טכ             |
| GROUND FLOOR        | 51 m²              |
|                     | 51 m²              |
|                     | 932 m²             |

#### **CAR PARKING SCHEDULE**

| PROPOSED CAR PARKING DEMAND                   |       |
|-----------------------------------------------|-------|
| 1 PER TENANCY + 1 SPACE PER 100m <sup>2</sup> | 22    |
| PROVIDED                                      |       |
| CAR PARK TYPE                                 | COUNT |
| LOT 24                                        |       |
| PARKING SPACE - 2400 x 5000                   | 1     |
| PARKING SPACE - 2400 x 5400                   | 24    |

# PART SITE/FLOOR PLAN

SCALE 1: 250

| DEVELOPMENT AREAS |         |     |  |
|-------------------|---------|-----|--|
| NAME              | AREA    | %   |  |
| SITE COVER        | 732 m²  | 42% |  |
| LANDSCAPING       | 67 m²   | 4%  |  |
| IMPERVIOUS AREA   | 1653 m² | 95% |  |