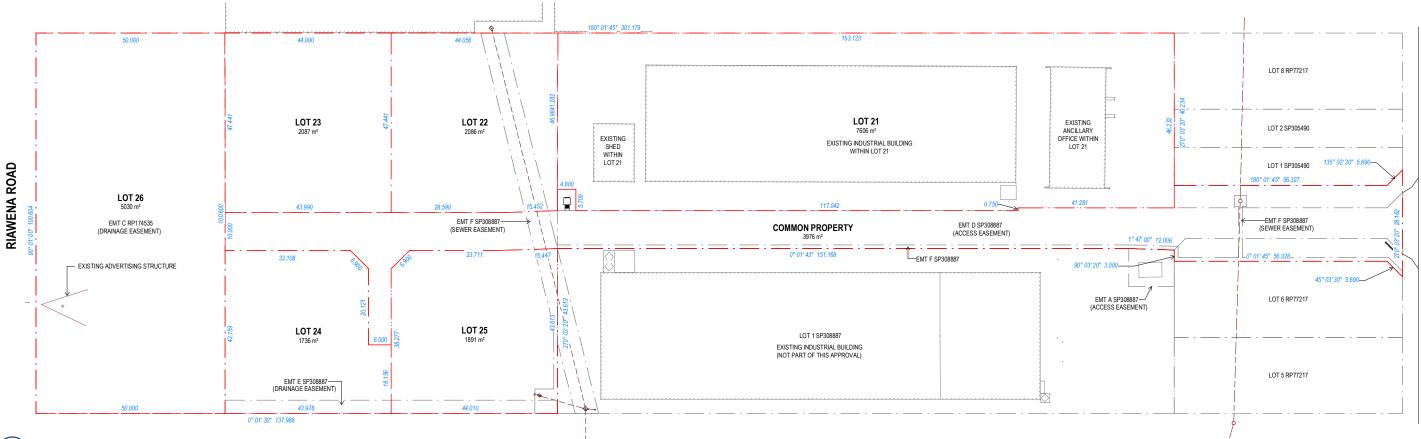

| SITE SCHEDULE - PROPOSED |                      |  |
|--------------------------|----------------------|--|
| NAME                     | AREA                 |  |
| COMMON PROPERTY          | 3,976 m²             |  |
| LOT 21                   | 7,606 m²             |  |
| LOT 22                   | 2,086 m²             |  |
| LOT 23                   | 2,087 m <sup>2</sup> |  |
| LOT 24                   | 1,736 m²             |  |
| LOT 25                   | 1,891 m²             |  |
| LOT 26                   | 5 030 m <sup>2</sup> |  |

GATEWAY PROPERTY SERVICES PTY LTD

PROPOSED INDUSTRIAL DEVELOPMENT PROJECT ADDRESS 236 MUSGRAVE ROAD COOPERS PLAINS

DRAWING TITLE SUBDIVISION PLAN A1 DRAWING SHEET

SCALE As indicated DO NOT SCALE FROM DRAWINS. CHECK AND VERIFY ALL DIMENSIONS ON SITE PRIOR TO COMMENCING WORK. F IN DOUBT ASK.
THE CRAWING MIST NOT BE REPRODUCED OR COPIED IN ANY FORM WITHOUT THE WRITTEN FERMISSION OF THE OWNER OF THE COPYRIGHT.

DRAWING STATUS DA ISSUE PROJECT NUMBER 20-054-MS SHEET NUMBER REVISION DA-102

|                       | AREA                | %   |  |
|-----------------------|---------------------|-----|--|
| LOT 21                | 3692 m²             | 49% |  |
| SITE COVER (PROPOSED) |                     |     |  |
|                       | AREA                | %   |  |
| LOT 22                | 1250 m²             | 60% |  |
|                       | 1350 m <sup>2</sup> | 65% |  |
| LOT 23                | 1330 111            |     |  |
| LOT 23<br>LOT 24      | 732 m²              | 42% |  |
|                       |                     |     |  |
| LOT 24                | 732 m²              | 42% |  |